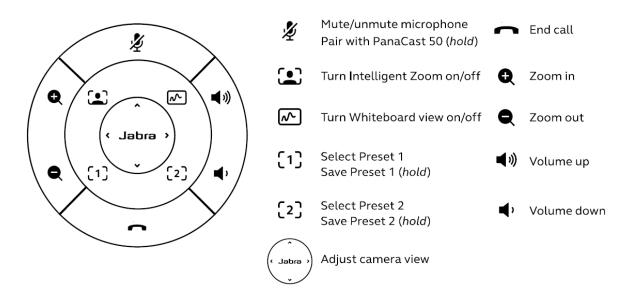

To pair, the remote control must be within 30 centimeters (12 inches) of the Jabra PanaCast 50.

12.2 How to use the remote control

The range of the remote control is 10 meters (30 feet).