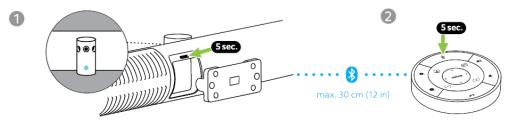

## 12.1 How to pair the remote control

- 1. Press and hold the Bluetooth button on the back of the Jabra PanaCast 50 for 5 seconds until the LED on the camera flashes blue and green. This LED notification indicates that the Jabra PanaCast 50 is in pairing mode.
- 2. Press and hold the Mute button on the remote control for 5 seconds until you hear an audio notification on the Jabra PanaCast 50. This audio notification indicates that the remote control and the Jabra PanaCast 50 are paired.

To pair, the remote control must be within 30 centimeters (12 inches) of the Jabra PanaCast 50.

12.2 How to use the remote control

The range of the remote control is 10 meters (30 feet).